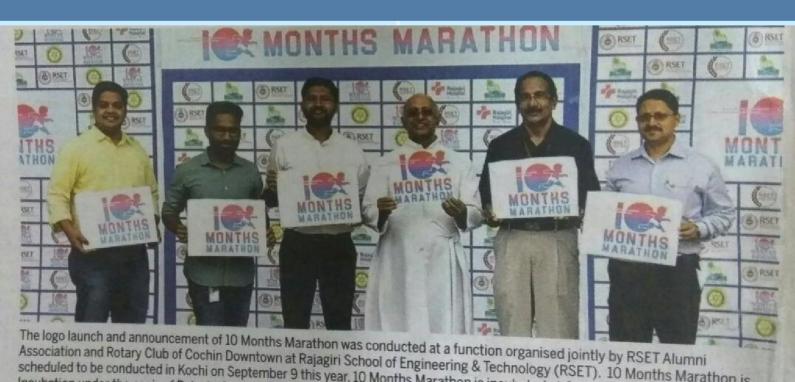

# രാജഗിരിയുടെ 10 മന്ത്സ് മാരത്തൺ: ലോഗോ പ്രകാശനം ചെയ്തു

കോച്ചി: രാജഗിരി സ്കൃശ് ഓഫ് എൻജിനിയറിംഗ് ആൻഡ് ടെ ക്രനാളജിയിലെ പൂർവ വിദ്യാർ ഥി അസോസിയേഷനും റോട്ടറി ക്ലബ് ഓഫ് കൊച്ചിൻ ഡൗൺടൗ ണും ചേർന്ന് സംഘടിപ്പിക്കുന്ന ശ മൽസ് മാത്തെങ്ങിന്റെ ലോ ഗോ പ്രകാശനവും പ്രഖ്യാപന വും നടന്നു. ഗർസ്വോ ശിശുവി ന്റെ പത്തുമാസത്തെ വളർച്ചയെ യും ഓവി തലമ്യായുടെ അവകാ ശങ്ങളെയും കുട്ടിയിണക്കുന്ന താണു 10 മത്ത്സ് മാരത്തേണിന്റെ അശയം.

കുട്ടികളുടെ വളർച്ചയെ ബാ ധിക്കുന്ന വിവിധ വിഷയങ്ങളി ലേക്കു സമുഹത്തിന്റെ ശ്രയ ക്ഷ ണിക്കുകയാണ് പരിപാടിയുടെ ലക്ഷ്യം. സെപ്റ്റംബർ വെതിന് കൊച്ചിയിലാണ് മാത്തേൺ. കാ ക്കനാട് മാജഗിരി വാലി-ഇൻ ഫോപാർക്ക് റോഡ് സർകുട്ടാ ണ് 10 കിലോമ്റ്റർ വരുന്ന മിനി

രാജയിരി സ്കൂൻ ഓഫ് എൻതിന്യാറിംഗ് ആൻഡ് ഒടക്നോളജി പൂർവവി ദ്യാർഥി അനോസിയേഷനും റോട്ടറി ക്ലബ് ഓഫ് കൊച്ചിൻ ഡൗൺടാണും ചേർന്ന് സംഘടിഷ്കുന്ന 10 മന്ത്സ് മാരത്തണിന്റെ വോഗോ പ്രകാശന ചട ങ്ങിൽ കോളജ് ഡയാക്ടർ ഫാ. ജോസ് അലക്സിനൊരും സംഘാടകരായ വിവേക് ജോർജ്, കെ.എസ്. അജിത്, റിജിൻ ജോൺ, ഡോ. ജോൺഎം. ജോർജ്, സി.എ. വിജു മാത്യു തുടങ്ങിയവർ.