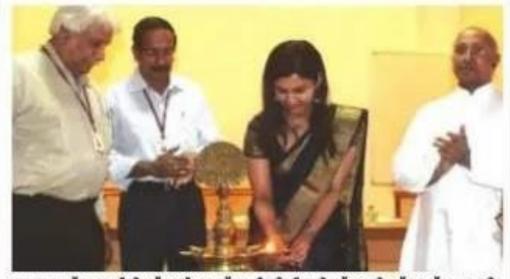

കാക്കനാട് തജഗിരി സ്കൂൾ ഓഫ് എൻജിനിയറിംഗ് ആൻഡ് ടെക്നോളജി യിൽ ഇന്റലക് ചൂൽ പ്രോഷർട്ടി കൺസൾട്ടിംഗ് സെന്ററിന്റെ ഉദ്ഘാടനം അ സിസ്റ്റന്റ് കളകൂർ ഡോ. രേണു തജ് നിർവഹിക്കുന്നു. ഡോ. എ. ഉണ്ണികൃ ഷ്ണൻ, ഡോ. ജോൺ എം. ജോർജ്, ഫാ. ജോസ് അലക്സ് ഒരുതായപ്പിള്ളി എന്നിവർ സമീപം.